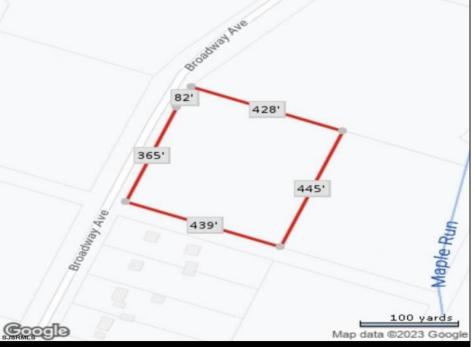

## 5006 Broadway Egg Harbor Township, NJ 08234

Asking \$60,000.00

## **COMMENTS**

Here\'s the opportunity you\'ve been waiting on! Almost four and a half undisturbed acres of sprawling wooded heaven awaiting its new owner! Attention hunters, farmers and outdoor enthusiasts! Buyer responsible for any potential variances and/or approvals. Call today to inquire!