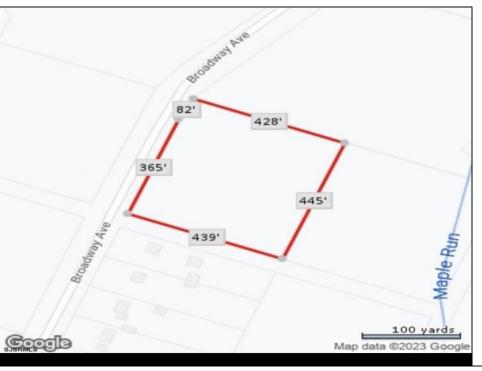

## 5006 Broadway Egg Harbor Township, NJ 08234

Asking \$60,000.00

## COMMENTS

Here's the opportunity you've been waiting on! Almost four and a half undisturbed acres of sprawling wooded heaven awaiting its new owner! Attention hunters, farmers and outdoor enthusiasts! Buyer responsible for any potential variances and/or approvals. Call today to inquire!