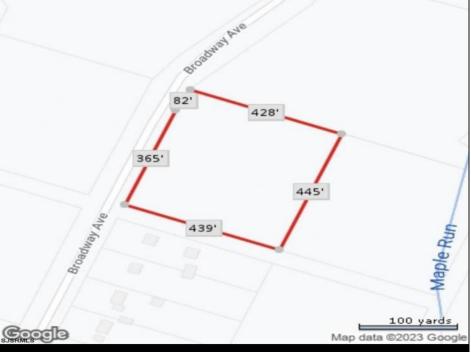

Berger Realty, Inc. 3160 Asbury Avenue Ocean City, NJ 08226 1-877-237-4371 / 609-399-0076 ☑ info@bergerrealty.com

5006 Broadway Egg Harbor Township, NJ 08234

Asking \$60,000.00

## **COMMENTS**

Here\s the opportunity you\ve been waiting on! Almost four and a half undisturbed acres of sprawling wooded heaven awaiting its new owner! Attention hunters, farmers and outdoor enthusiasts! Buyer responsible for any potential variances and/or approvals. Call today to inquire!