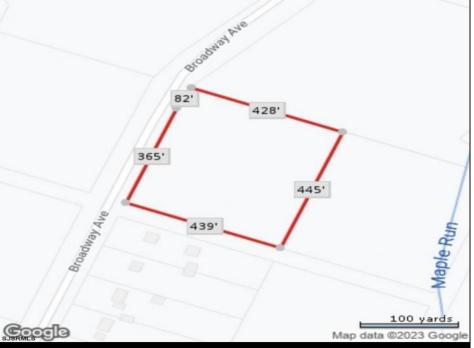

## **COMMENTS**

Here\s the opportunity you\'ve been waiting on! Almost four and a half undisturbed acres of sprawling wooded heaven awaiting its new owner! Attention hunters, farmers and outdoor enthusiasts! Buyer responsible for any potential variances and/or approvals. Call today to inquire!