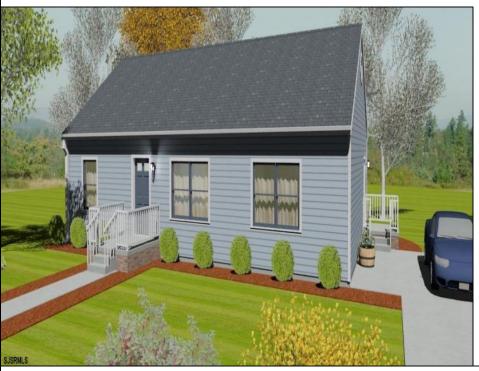

## **COMMENTS**

Just in time to choose your own finishes! This NEWLY CONSTRUCTED CUSTOM RANCH boasts 3 large bedrooms, 2 full bathrooms and is situated on a large 150 x 80 foot lot in sought after Egg Harbor City and is awaiting its\' new owner! This brand new custom modular will be built to suit and is prepared for the shovels to hit the ground! Lot is cleared and easily walked if desired. 343 Saint Louis Avenue is located within close proximity to malls, restaurants and bars, super markets, pharmacies, hospitals, public transportation, centers for worship, as well as the AC Expressway and Garden State Parkway. Don\'t delay, call today to inquire about constructing your forever home!