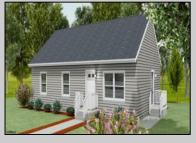

## **COMMENTS**

Just in time to choose your own finishes! This NEWLY CONSTRUCTED CUSTOM RANCH boasts 3 large bedrooms, 2 full bathrooms and is situated on a large 150 x 80 foot lot in sought after Egg Harbor City and is awaiting its\' new owner! This brand new custom modular will be built to suit and is prepared for the shovels to hit the ground! Lot is cleared and easily walked if desired. 343 Saint Louis Avenue is located within close proximity to malls, restaurants and bars, super markets, pharmacies, hospitals, public transportation, centers for worship, as well as the AC Expressway and Garden State Parkway. Don\'t delay, call today to inquire about constructing your forever home!