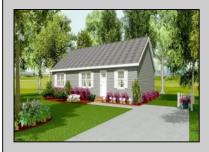

## **COMMENTS**

Just in time to choose your own finishes! This NEWLY CONSTRUCTED CUSTOM RANCH boasts 3 large bedrooms, 2 full bathrooms and is situated on a large 150 x 80 foot lot in sought after Egg Harbor City and is awaiting its\' new owner! This brand new custom modular will be built to suit and is prepared for the shovels to hit the ground! Lot is cleared and easily walked if desired. 343 Saint Louis Avenue is located within close proximity to malls, restaurants and bars, super markets, pharmacies, hospitals, public transportation, centers for worship, as well as the AC Expressway and Garden State Parkway. Don\'t delay, call today to inquire about constructing your forever home!