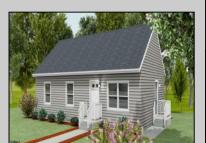

## **COMMENTS**

Just in time to choose your own finishes! This NEWLY CONSTRUCTED CUSTOM RANCH boasts 3 large bedrooms, 2 full bathrooms and is situated on a large 150 x 80 foot lot in sought after Egg Harbor City and is awaiting its\' new owner! This brand new custom modular will be built to suit and is prepared for the shovels to hit the ground! Lot is cleared and easily walked if desired. 343 Saint Louis Avenue is located within close proximity to malls, restaurants and bars, super markets, pharmacies, hospitals, public transportation, centers for worship, as well as the AC Expressway and Garden State Parkway. Don\'t delay, call today to inquire about constructing your forever home!