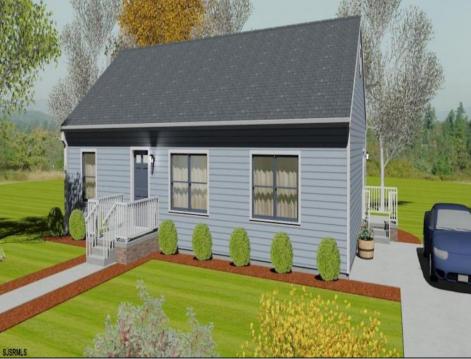

## 343 Saint Louis Egg Harbor City, NJ 08215

## **COMMENTS**

Just in time to choose your own finishes! This NEWLY CONSTRUCTED CUSTOM RANCH boasts 3 large bedrooms, 2 full bathrooms and is situated on a large 150 x 80 foot lot in sought after Egg Harbor City and is awaiting its\' new owner! This brand new custom modular will be built to suit and is prepared for the shovels to hit the ground! Lot is cleared and easily walked if desired. 343 Saint Louis Avenue is located within close proximity to malls, restaurants and bars, super markets, pharmacies, hospitals, public transportation, centers for worship, as well as the AC Expressway and Garden State Parkway. Don\'t delay, call today to inquire about constructing your forever home!