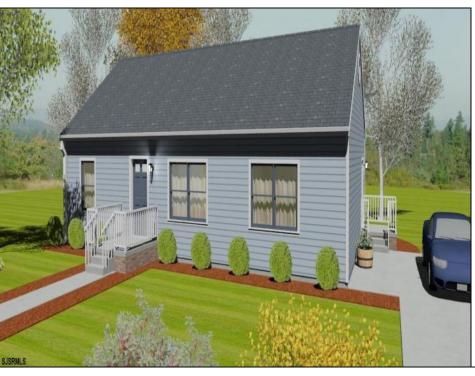

## **COMMENTS**

Just in time to choose your own finishes! This NEWLY CONSTRUCTED CUSTOM RANCH boasts 3 large bedrooms, 2 full bathrooms and is situated on a large 150 x 80 foot lot in sought after Egg Harbor City and is awaiting its\' new owner! This brand new custom modular will be built to suit and is prepared for the shovels to hit the ground! Lot is cleared and easily walked if desired. 343 Saint Louis Avenue is located within close proximity to malls, restaurants and bars, super markets, pharmacies, hospitals, public transportation, centers for worship, as well as the AC Expressway and Garden State Parkway. Don\'t delay, call today to inquire about constructing your forever home!