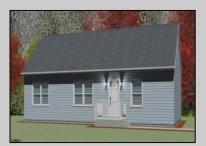

## **COMMENTS**

Just in time to choose your own finishes! This NEWLY CONSTRUCTED CUSTOM RANCH boasts 3 large bedrooms, 2 full bathrooms and is situated on a large 150 x 80 foot lot in sought after Egg Harbor City and is awaiting its\' new owner! This brand new custom modular will be built to suit and is prepared for the shovels to hit the ground! Lot is cleared and easily walked if desired. 343 Saint Louis Avenue is located within close proximity to malls, restaurants and bars, super markets, pharmacies, hospitals, public transportation, centers for worship, as well as the AC Expressway and Garden State Parkway. Don\'t delay, call today to inquire about constructing your forever home!