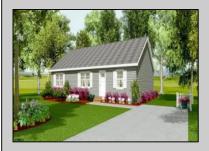

## **COMMENTS**

Just in time to choose your own finishes! This NEWLY CONSTRUCTED CUSTOM RANCH boasts 3 large bedrooms, 2 full bathrooms and is situated on a large 150 x 80 foot lot in sought after Egg Harbor City and is awaiting its\' new owner! This brand new custom modular will be built to suit and is prepared for the shovels to hit the ground! Lot is cleared and easily walked if desired. 343 Saint Louis Avenue is located within close proximity to malls, restaurants and bars, super markets, pharmacies, hospitals, public transportation, centers for worship, as well as the AC Expressway and Garden State Parkway. Don\'t delay, call today to inquire about constructing your forever home!