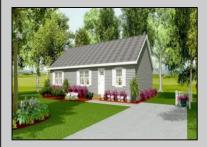

## COMMENTS

Just in time to choose your own finishes! This NEWLY CONSTRUCTED CUSTOM RANCH boasts 3 large bedrooms, 2 full bathrooms and is situated on a large 150 x 80 foot lot in sought after Egg Harbor City and is awaiting its\' new owner! This brand new custom modular will be built to suit and is prepared for the shovels to hit the ground! Lot is cleared and easily walked if desired. 343 Saint Louis Avenue is located within close proximity to malls, restaurants and bars, super markets, pharmacies, hospitals, public transportation, centers for worship, as well as the AC Expressway and Garden State Parkway. Don\'t delay, call today to inquire about constructing your forever home!