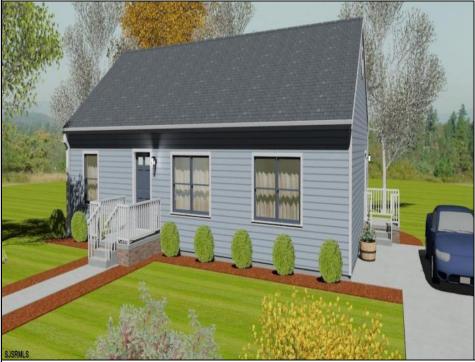

## COMMENTS

Just in time to choose your own finishes! This NEWLY CONSTRUCTED CUSTOM RANCH boasts 3 large bedrooms, 2 full bathrooms and is situated on a large 150 x 80 foot lot in sought after Egg Harbor City and is awaiting its\' new owner! This brand new custom modular will be built to suit and is prepared for the shovels to hit the ground! Lot is cleared and easily walked if desired. 343 Saint Louis Avenue is located within close proximity to malls, restaurants and bars, super markets, pharmacies, hospitals, public transportation, centers for worship, as well as the AC Expressway and Garden State Parkway. Don\'t delay, call today to inquire about constructing your forever home!