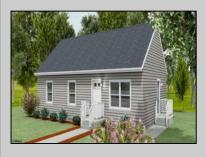

## COMMENTS

Just in time to choose your own finishes! This NEWLY CONSTRUCTED CUSTOM RANCH boasts 3 large bedrooms, 2 full bathrooms and is situated on a large 150 x 80 foot lot in sought after Egg Harbor City and is awaiting its\' new owner! This brand new custom modular will be built to suit and is prepared for the shovels to hit the ground! Lot is cleared and easily walked if desired. 343 Saint Louis Avenue is located within close proximity to malls, restaurants and bars, super markets, pharmacies, hospitals, public transportation, centers for worship, as well as the AC Expressway and Garden State Parkway. Don\'t delay, call today to inquire about constructing your forever home!