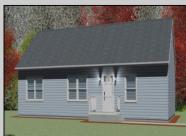

## COMMENTS

Just in time to choose your own finishes! This NEWLY CONSTRUCTED CUSTOM RANCH boasts 3 large bedrooms, 2 full bathrooms and is situated on a large 150 x 80 foot lot in sought after Egg Harbor City and is awaiting its\' new owner! This brand new custom modular will be built to suit and is prepared for the shovels to hit the ground! Lot is cleared and easily walked if desired. 343 Saint Louis Avenue is located within close proximity to malls, restaurants and bars, super markets, pharmacies, hospitals, public transportation, centers for worship, as well as the AC Expressway and Garden State Parkway. Don\'t delay, call today to inquire about constructing your forever home!