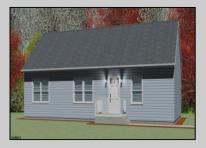

## **COMMENTS**

Just in time to choose your own finishes! This NEWLY CONSTRUCTED CUSTOM RANCH boasts 3 large bedrooms, 2 full bathrooms and is situated on a large 150 x 80 foot lot in sought after Egg Harbor City and is awaiting its\' new owner! This brand new custom modular will be built to suit and is prepared for the shovels to hit the ground! Lot is cleared and easily walked if desired. 343 Saint Louis Avenue is located within close proximity to malls, restaurants and bars, super markets, pharmacies, hospitals, public transportation, centers for worship, as well as the AC Expressway and Garden State Parkway. Don\'t delay, call today to inquire about constructing your forever home!