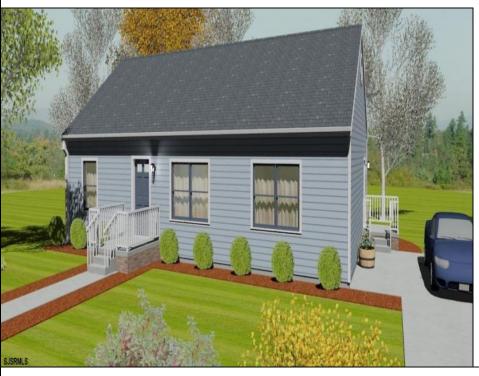

## **COMMENTS**

Just in time to choose your own finishes! This NEWLY CONSTRUCTED CUSTOM RANCH boasts 3 large bedrooms, 2 full bathrooms and is situated on a large 150 x 80 foot lot in sought after Egg Harbor City and is awaiting its\' new owner! This brand new custom modular will be built to suit and is prepared for the shovels to hit the ground! Lot is cleared and easily walked if desired. 343 Saint Louis Avenue is located within close proximity to malls, restaurants and bars, super markets, pharmacies, hospitals, public transportation, centers for worship, as well as the AC Expressway and Garden State Parkway. Don\'t delay, call today to inquire about constructing your forever home!