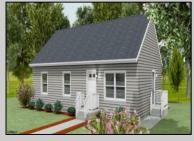

## **COMMENTS**

Just in time to choose your own finishes! This NEWLY CONSTRUCTED CUSTOM RANCH boasts 3 large bedrooms, 2 full bathrooms and is situated on a large 150 x 80 foot lot in sought after Egg Harbor City and is awaiting its\' new owner! This brand new custom modular will be built to suit and is prepared for the shovels to hit the ground! Lot is cleared and easily walked if desired. 343 Saint Louis Avenue is located within close proximity to malls, restaurants and bars, super markets, pharmacies, hospitals, public transportation, centers for worship, as well as the AC Expressway and Garden State Parkway. Don\'t delay, call today to inquire about constructing your forever home!