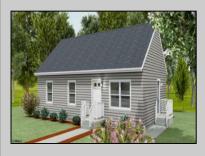

## COMMENTS

Just in time to choose your own finishes! This NEWLY CONSTRUCTED CUSTOM RANCH boasts 3 large bedrooms, 2 full bathrooms and is situated on a large 150 x 80 foot lot in sought after Egg Harbor City and is awaiting its\' new owner! This brand new custom modular will be built to suit and is prepared for the shovels to hit the ground! Lot is cleared and easily walked if desired. 343 Saint Louis Avenue is located within close proximity to malls, restaurants and bars, super markets, pharmacies, hospitals, public transportation, centers for worship, as well as the AC Expressway and Garden State Parkway. Don\'t delay, call today to inquire about constructing your forever home!