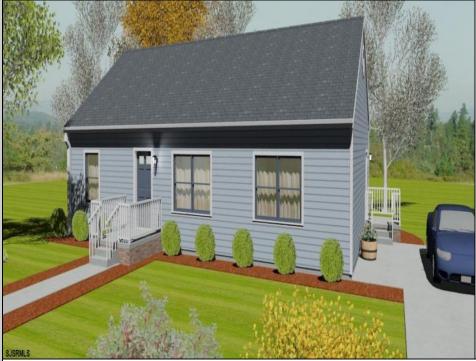

## COMMENTS

Just in time to choose your own finishes! This NEWLY CONSTRUCTED CUSTOM RANCH boasts 3 large bedrooms, 2 full bathrooms and is situated on a large 150 x 80 foot lot in sought after Egg Harbor City and is awaiting its\' new owner! This brand new custom modular will be built to suit and is prepared for the shovels to hit the ground! Lot is cleared and easily walked if desired. 343 Saint Louis Avenue is located within close proximity to malls, restaurants and bars, super markets, pharmacies, hospitals, public transportation, centers for worship, as well as the AC Expressway and Garden State Parkway. Don\'t delay, call today to inquire about constructing your forever home!