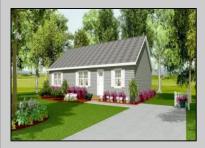

## COMMENTS

Just in time to choose your own finishes! This NEWLY CONSTRUCTED CUSTOM RANCH boasts 3 large bedrooms, 2 full bathrooms and is situated on a large 150 x 80 foot lot in sought after Egg Harbor City and is awaiting its\' new owner! This brand new custom modular will be built to suit and is prepared for the shovels to hit the ground! Lot is cleared and easily walked if desired. 343 Saint Louis Avenue is located within close proximity to malls, restaurants and bars, super markets, pharmacies, hospitals, public transportation, centers for worship, as well as the AC Expressway and Garden State Parkway. Don\'t delay, call today to inquire about constructing your forever home!