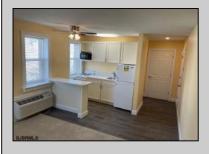

## **COMMENTS**

Great Studio unit at the Kingston! Secure unit with a locked common entrance which leads to the south side stair well. Unit on the 3rd floor in the rear of the building. Super close to the beach and boardwalk ,Recently redone with new carpet ,laminate flooring and newer appliances. Bathroom has also been updated recently. Close to Stockton perfect for a student or a summer place to park and enjoy the AC lifestyle. Condo fee is \$144 a month and is reasonable and covers water and sewer and insurances. Jitney stops right out front. Great little investment property this unit brings in a \$1,000 a month on an annual basis. (City ordinance only allows one person per studio unit) Also NO AIR BNB short term rentals.

## **PROPERTY DETAILS**

Exterior ParkingGarage OtherRooms InteriorFeatures
Brick None Eat In Kitchen Wall to Wall Carpet

Heating Cooling HotWater Water Electric Wall Units Electric Public Water Heat Pump