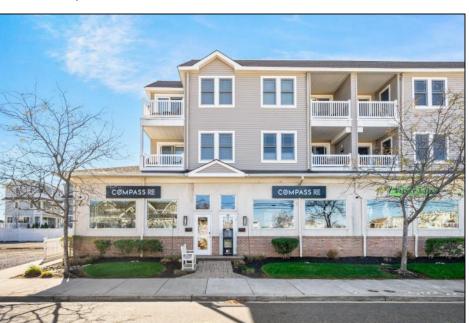

## **COMMENTS**

PRIME RETAIL/OFFICE SPACE AVALON, NJ Don\t miss this incredible opportunity to OWN a premium commercial property in the heart of Avalon, NJ. Situated in a prime location, this recently renovated space is perfect for retail or office use and offers unmatched visibility and convenience. MODERN RENOVATION: New luxury vinyl plank flooring throughout for a sleek, contemporary look. VERSATILE LAYOUT: Two units (260 & 264 21st Street) combined for a total of 1,730 sq. ft., or easily divided into two separate 865 sq. ft. units. AMENITIES: Includes a kitchenette, two bathrooms (one with a shower), and two HVAC systems for individualized climate control. HIGH VISIBILITY: Five oversized display windows for maximum exposure to foot and vehicle traffic. ACCESSIBILITY: Handicap access for ease of entry and compliance. PARKING: Four dedicated parking spaces provide convenience for employees and customers. This space is ideal for boutiques, professional offices, salons, studios, or other retail ventures looking to establish a presence in one of Avalon's most sought-after locations. Seize this chance to elevate your business with a property that combines prime location, modern amenities, and flexible space. Sellers are licensed NJ Real Estate Agents. PROPERTY WILL BE TRANSFERRED VACANT - NO TENANTS