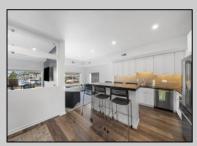

## **COMMENTS**

PRIME RETAIL/OFFICE SPACE AVALON, NJ Don\t miss this incredible opportunity to OWN a premium commercial property in the heart of Avalon, NJ. Situated in a prime location, this recently renovated space is perfect for retail or office use and offers unmatched visibility and convenience. MODERN RENOVATION: New luxury vinyl plank flooring throughout for a sleek, contemporary look. VERSATILE LAYOUT: Two units (260 & 264 21st Street) combined for a total of 1,730 sq. ft., or easily divided into two separate 865 sq. ft. units. AMENITIES: Includes a kitchenette, two bathrooms (one with a shower), and two HVAC systems for individualized climate control. HIGH VISIBILITY: Five oversized display windows for maximum exposure to foot and vehicle traffic. ACCESSIBILITY: Handicap access for ease of entry and compliance. PARKING: Four dedicated parking spaces provide convenience for employees and customers. This space is ideal for boutiques, professional offices, salons, studios, or other retail ventures looking to establish a presence in one of Avalon's most sought-after locations. Seize this chance to elevate your business with a property that combines prime location, modern amenities, and flexible space. Sellers are licensed NJ Real Estate Agents. PROPERTY WILL BE TRANSFERRED VACANT - NO TENANTS