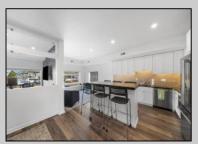

## **COMMENTS**

PRIME RETAIL/OFFICE SPACE AVALON, NJ Don\t miss this incredible opportunity to OWN a premium commercial property in the heart of Avalon, NJ. Situated in a prime location, this recently renovated space is perfect for retail or office use and offers unmatched visibility and convenience. MODERN RENOVATION: New luxury vinyl plank flooring throughout for a sleek, contemporary look. VERSATILE LAYOUT: Two units (260 & 264 21st Street) combined for a total of 1,730 sq. ft., or easily divided into two separate 865 sq. ft. units. AMENITIES: Includes a kitchenette, two bathrooms (one with a shower), and two HVAC systems for individualized climate control. HIGH VISIBILITY: Five oversized display windows for maximum exposure to foot and vehicle traffic. ACCESSIBILITY: Handicap access for ease of entry and compliance. PARKING: Four dedicated parking spaces provide convenience for employees and customers. This space is ideal for boutiques, professional offices, salons, studios, or other retail ventures looking to establish a presence in one of Avalon's most sought-after locations. Seize this chance to elevate your business with a property that combines prime location, modern amenities, and flexible space. Sellers are licensed NJ Real Estate Agents. PROPERTY WILL BE TRANSFERRED VACANT - NO TENANTS