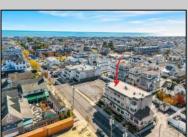

## **COMMENTS**

PRIME RETAIL/OFFICE SPACE AVALON, NJ Don\t miss this incredible opportunity to OWN a premium commercial property in the heart of Avalon, NJ. Situated in a prime location, this recently renovated space is perfect for retail or office use and offers unmatched visibility and convenience. MODERN RENOVATION: New luxury vinyl plank flooring throughout for a sleek, contemporary look. VERSATILE LAYOUT: Two units (260 & 264 21st Street) combined for a total of 1,730 sq. ft., or easily divided into two separate 865 sq. ft. units. AMENITIES: Includes a kitchenette, two bathrooms (one with a shower), and two HVAC systems for individualized climate control. HIGH VISIBILITY: Five oversized display windows for maximum exposure to foot and vehicle traffic. ACCESSIBILITY: Handicap access for ease of entry and compliance. PARKING: Four dedicated parking spaces provide convenience for employees and customers. This space is ideal for boutiques, professional offices, salons, studios, or other retail ventures looking to establish a presence in one of Avalon's most sought-after locations. Seize this chance to elevate your business with a property that combines prime location, modern amenities, and flexible space. Sellers are licensed NJ Real Estate Agents. PROPERTY WILL BE TRANSFERRED VACANT - NO TENANTS