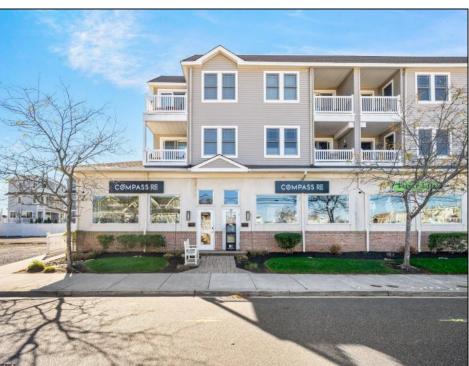

## **COMMENTS**

PRIME RETAIL/OFFICE SPACE AVALON, NJ Don\t miss this incredible opportunity to OWN a premium commercial property in the heart of Avalon, NJ. Situated in a prime location, this recently renovated space is perfect for retail or office use and offers unmatched visibility and convenience. MODERN RENOVATION: New luxury vinyl plank flooring throughout for a sleek, contemporary look. VERSATILE LAYOUT: Two units (260 & 264 21st Street) combined for a total of 1,730 sq. ft., or easily divided into two separate 865 sq. ft. units. AMENITIES: Includes a kitchenette, two bathrooms (one with a shower), and two HVAC systems for individualized climate control. HIGH VISIBILITY: Five oversized display windows for maximum exposure to foot and vehicle traffic. ACCESSIBILITY: Handicap access for ease of entry and compliance. PARKING: Four dedicated parking spaces provide convenience for employees and customers. This space is ideal for boutiques, professional offices, salons, studios, or other retail ventures looking to establish a presence in one of Avalon's most sought-after locations. Seize this chance to elevate your business with a property that combines prime location, modern amenities, and flexible space. Sellers are licensed NJ Real Estate Agents. PROPERTY WILL BE TRANSFERRED VACANT - NO TENANTS

OutsideFeatures ParkingGarage Exterior Sign 1 to 5 Spaces Stucco Assigned

CoAlising for Graham Giotin/later Cepterger Realty IncElectric 3160 Asbury Avenue, Ocean City Call: 609-399-0076 Email to: gmg@bergerrealty.com https://www.ocnj.com