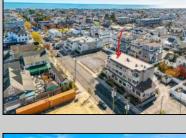

## **COMMENTS**

PRIME RETAIL/OFFICE SPACE AVALON, NJ Don\t miss this incredible opportunity to OWN a premium commercial property in the heart of Avalon, NJ. Situated in a prime location, this recently renovated space is perfect for retail or office use and offers unmatched visibility and convenience. MODERN RENOVATION: New luxury vinyl plank flooring throughout for a sleek, contemporary look. VERSATILE LAYOUT: Two units (260 & 264 21st Street) combined for a total of 1,730 sq. ft., or easily divided into two separate 865 sq. ft. units. AMENITIES: Includes a kitchenette, two bathrooms (one with a shower), and two HVAC systems for individualized climate control. HIGH VISIBILITY: Five oversized display windows for maximum exposure to foot and vehicle traffic. ACCESSIBILITY: Handicap access for ease of entry and compliance. PARKING: Four dedicated parking spaces provide convenience for employees and customers. This space is ideal for boutiques, professional offices, salons, studios, or other retail ventures looking to establish a presence in one of Avalon's most sought-after locations. Seize this chance to elevate your business with a property that combines prime location, modern amenities, and flexible space. Sellers are licensed NJ Real Estate Agents. PROPERTY WILL BE TRANSFERRED VACANT - NO TENANTS