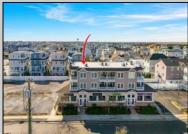

## **COMMENTS**

PRIME RETAIL/OFFICE SPACE AVALON, NJ Don\t miss this incredible opportunity to OWN a premium commercial property in the heart of Avalon, NJ. Situated in a prime location, this recently renovated space is perfect for retail or office use and offers unmatched visibility and convenience. MODERN RENOVATION: New luxury vinyl plank flooring throughout for a sleek, contemporary look. VERSATILE LAYOUT: Two units (260 & 264 21st Street) combined for a total of 1,730 sq. ft., or easily divided into two separate 865 sq. ft. units. AMENITIES: Includes a kitchenette, two bathrooms (one with a shower), and two HVAC systems for individualized climate control. HIGH VISIBILITY: Five oversized display windows for maximum exposure to foot and vehicle traffic. ACCESSIBILITY: Handicap access for ease of entry and compliance. PARKING: Four dedicated parking spaces provide convenience for employees and customers. This space is ideal for boutiques, professional offices, salons, studios, or other retail ventures looking to establish a presence in one of Avalon's most sought-after locations. Seize this chance to elevate your business with a property that combines prime location, modern amenities, and flexible space. Sellers are licensed NJ Real Estate Agents. PROPERTY WILL BE TRANSFERRED VACANT - NO TENANTS