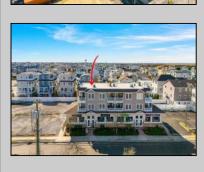

## **COMMENTS**

PRIME RETAIL/OFFICE SPACE AVALON, NJ Don\t miss this incredible opportunity to OWN a premium commercial property in the heart of Avalon, NJ. Situated in a prime location, this recently renovated space is perfect for retail or office use and offers unmatched visibility and convenience. MODERN RENOVATION: New luxury vinyl plank flooring throughout for a sleek, contemporary look. VERSATILE LAYOUT: Two units (260 & 264 21st Street) combined for a total of 1,730 sq. ft., or easily divided into two separate 865 sq. ft. units. AMENITIES: Includes a kitchenette, two bathrooms (one with a shower), and two HVAC systems for individualized climate control. HIGH VISIBILITY: Five oversized display windows for maximum exposure to foot and vehicle traffic. ACCESSIBILITY: Handicap access for ease of entry and compliance. PARKING: Four dedicated parking spaces provide convenience for employees and customers. This space is ideal for boutiques, professional offices, salons, studios, or other retail ventures looking to establish a presence in one of Avalon's most sought-after locations. Seize this chance to elevate your business with a property that combines prime location, modern amenities, and flexible space. Sellers are licensed NJ Real Estate Agents, PROPERTY WILL BE