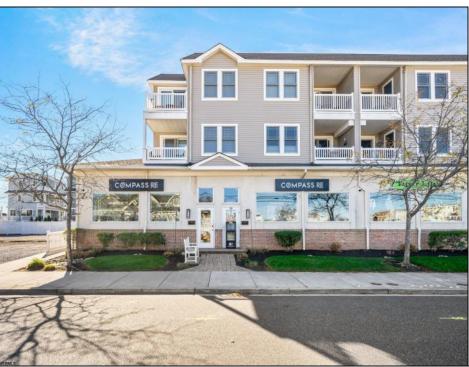

## **COMMENTS**

PRIME RETAIL/OFFICE SPACE AVALON, NJ Don\t miss this incredible opportunity to OWN a premium commercial property in the heart of Avalon, NJ. Situated in a prime location, this recently renovated space is perfect for retail or office use and offers unmatched visibility and convenience. MODERN RENOVATION: New luxury vinyl plank flooring throughout for a sleek, contemporary look. VERSATILE LAYOUT: Two units (260 & 264 21st Street) combined for a total of 1,730 sq. ft., or easily divided into two separate 865 sq. ft. units. AMENITIES: Includes a kitchenette, two bathrooms (one with a shower), and two HVAC systems for individualized climate control. HIGH VISIBILITY: Five oversized display windows for maximum exposure to foot and vehicle traffic. ACCESSIBILITY: Handicap access for ease of entry and compliance. PARKING: Four dedicated parking spaces provide convenience for employees and customers. This space is ideal for boutiques, professional offices, salons, studios, or other retail ventures looking to establish a presence in one of Avalon's most sought-after locations. Seize this chance to elevate your business with a property that combines prime location, modern amenities, and flexible space. Sellers are licensed NJ Real Estate Agents, PROPERTY WILL BE