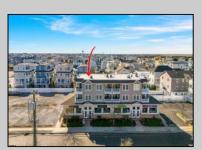

## **COMMENTS**

PRIME RETAIL/OFFICE SPACE AVALON, NJ Don\'t miss this incredible opportunity to OWN a premium commercial property in the heart of Avalon, NJ. Situated in a prime location, this recently renovated space is perfect for retail or office use and offers unmatched visibility and convenience. MODERN RENOVATION: New luxury vinyl plank flooring throughout for a sleek, contemporary look. VERSATILE LAYOUT: Two units (260 & 264 21st Street) combined for a total of 1,730 sq. ft., or easily divided into two separate 865 sq. ft. units. AMENITIES: Includes a kitchenette, two bathrooms (one with a shower), and two HVAC systems for individualized climate control. HIGH VISIBILITY: Five oversized display windows for maximum exposure to foot and vehicle traffic. ACCESSIBILITY: Handicap access for ease of entry and compliance. PARKING: Four dedicated parking spaces provide convenience for employees and customers. This space is ideal for boutiques, professional offices, salons, studios, or other retail ventures looking to establish a presence in one of Avalon's most sought-after locations. Seize this chance to elevate your business with a property that combines prime location, modern amenities, and flexible space. Sellers are licensed NJ Real Estate Agents. PROPERTY WILL BE TRANSFERRED VACANT - NO TENANTS