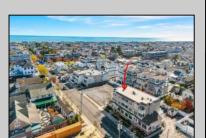

## **COMMENTS**

PRIME RETAIL/OFFICE SPACE AVALON, NJ Don\'t miss this incredible opportunity to OWN a premium commercial property in the heart of Avalon, NJ. Situated in a prime location, this recently renovated space is perfect for retail or office use and offers unmatched visibility and convenience. MODERN RENOVATION: New luxury vinyl plank flooring throughout for a sleek, contemporary look. VERSATILE LAYOUT: Two units (260 & 264 21st Street) combined for a total of 1,730 sq. ft., or easily divided into two separate 865 sq. ft. units. AMENITIES: Includes a kitchenette, two bathrooms (one with a shower), and two HVAC systems for individualized climate control. HIGH VISIBILITY: Five oversized display windows for maximum exposure to foot and vehicle traffic. ACCESSIBILITY: Handicap access for ease of entry and compliance. PARKING: Four dedicated parking spaces provide convenience for employees and customers. This space is ideal for boutiques, professional offices, salons, studios, or other retail ventures looking to establish a presence in one of Avalon's most sought-after locations. Seize this chance to elevate your business with a property that combines prime location, modern amenities, and flexible space. Sellers are licensed NJ Real Estate Agents. PROPERTY WILL BE TRANSFERRED VACANT - NO TENANTS