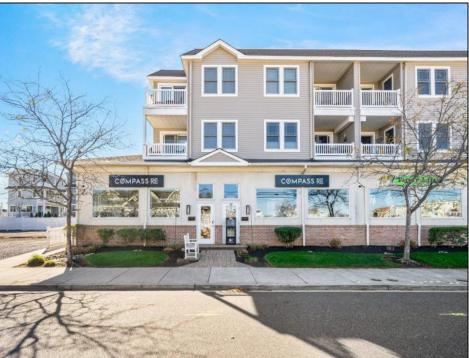

## **COMMENTS**

PRIME RETAIL/OFFICE SPACE AVALON, NJ Don\'t miss this incredible opportunity to OWN a premium commercial property in the heart of Avalon, NJ. Situated in a prime location, this recently renovated space is perfect for retail or office use and offers unmatched visibility and convenience. MODERN RENOVATION: New luxury vinyl plank flooring throughout for a sleek, contemporary look. VERSATILE LAYOUT: Two units (260 & 264 21st Street) combined for a total of 1,730 sq. ft., or easily divided into two separate 865 sq. ft. units. AMENITIES: Includes a kitchenette, two bathrooms (one with a shower), and two HVAC systems for individualized climate control. HIGH VISIBILITY: Five oversized display windows for maximum exposure to foot and vehicle traffic. ACCESSIBILITY: Handicap access for ease of entry and compliance. PARKING: Four dedicated parking spaces provide convenience for employees and customers. This space is ideal for boutiques, professional offices, salons, studios, or other retail ventures looking to establish a presence in one of Avalon's most sought-after locations. Seize this chance to elevate your business with a property that combines prime location, modern amenities, and flexible space. Sellers are licensed NJ Real Estate Agents. PROPERTY WILL BE TRANSFERRED VACANT - NO TENANTS