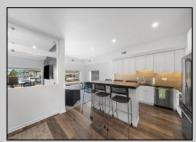

## **COMMENTS**

PRIME RETAIL/OFFICE SPACE AVALON, NJ Don\'t miss this incredible opportunity to OWN a premium commercial property in the heart of Avalon, NJ. Situated in a prime location, this recently renovated space is perfect for retail or office use and offers unmatched visibility and convenience. MODERN RENOVATION: New luxury vinyl plank flooring throughout for a sleek, contemporary look. VERSATILE LAYOUT: Two units (260 & 264 21st Street) combined for a total of 1,730 sq. ft., or easily divided into two separate 865 sq. ft. units. AMENITIES: Includes a kitchenette, two bathrooms (one with a shower), and two HVAC systems for individualized climate control. HIGH VISIBILITY: Five oversized display windows for maximum exposure to foot and vehicle traffic. ACCESSIBILITY: Handicap access for ease of entry and compliance. PARKING: Four dedicated parking spaces provide convenience for employees and customers. This space is ideal for boutiques, professional offices, salons, studios, or other retail ventures looking to establish a presence in one of Avalon's most sought-after locations. Seize this chance to elevate your business with a property that combines prime location, modern amenities, and flexible space. Sellers are licensed NJ Real Estate Agents. PROPERTY WILL BE TRANSFERRED VACANT - NO TENANTS