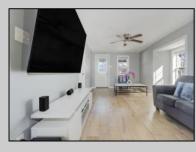

## COMMENTS

Welcome to this delightful 2-bedroom, 1-bathroom home! Fully redone before 2021, this home combines modern updates with cozy charm. You'll enjoy the thoughtfully designed layout, including a flexible upstairs loft that can be used as a third bedroom, office, or creative space—ideal for work, play, or relaxation. The heart of the home is the gorgeous, updated eat-in kitchen. Featuring sleek granite countertops, high-end appliances, and a stunning backsplash. The full basement, with exterior access, is currently used as a gym—providing extra space for your hobbies, fitness routine, or storage needs. Step outside into the huge backyard, where you\'ll find plenty of room for outdoor activities, gardening, or simply enjoying the fresh air. The adorable chicken coop adds a unique touch and offers the potential for fresh eggs right in your own backyard. There's ample parking space for multiple vehicles, making this home both practical and convenient.