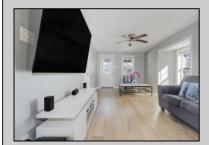

## **COMMENTS**

Welcome to this delightful 2-bedroom, 1-bathroom home! Fully redone before 2021, this home combines modern updates with cozy charm. You'll enjoy the thoughtfully designed layout, including a flexible upstairs loft that can be used as a third bedroom, office, or creative space—ideal for work, play, or relaxation. The heart of the home is the gorgeous, updated eat-in kitchen. Featuring sleek granite countertops, high-end appliances, and a stunning backsplash. The full basement, with exterior access, is currently used as a gym—providing extra space for your hobbies, fitness routine, or storage needs. Step outside into the huge backyard, where you\'ll find plenty of room for outdoor activities, gardening, or simply enjoying the fresh air. The adorable chicken coop adds a unique touch and offers the potential for fresh eggs right in your own backyard. There's ample parking space for multiple vehicles, making this home both practical and convenient.