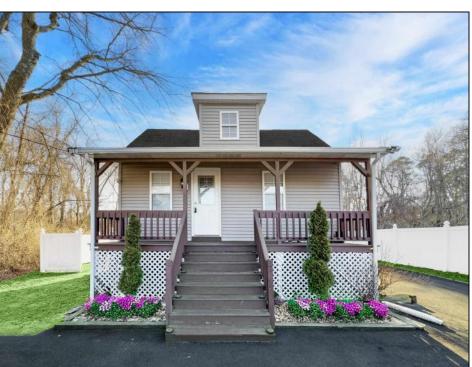

## **COMMENTS**

Welcome to this delightful 2-bedroom, 1-bathroom home! Fully redone before 2021, this home combines modern updates with cozy charm. You'll enjoy the thoughtfully designed layout, including a flexible upstairs loft that can be used as a third bedroom, office, or creative space—ideal for work, play, or relaxation. The heart of the home is the gorgeous, updated eat-in kitchen. Featuring sleek granite countertops, high-end appliances, and a stunning backsplash. The full basement, with exterior access, is currently used as a gym—providing extra space for your hobbies, fitness routine, or storage needs. Step outside into the huge backyard, where you\'ll find plenty of room for outdoor activities, gardening, or simply enjoying the fresh air. The adorable chicken coop adds a unique touch and offers the potential for fresh eggs right in your own backyard. There's ample parking space for multiple vehicles, making this home both practical and convenient.