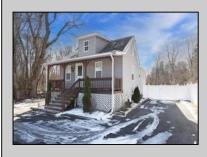

## 5841 White Horse Pike Mullica Township, NJ 08215

Asking \$310,000.00

## COMMENTS

Welcome to this delightful 2-bedroom, 1-bathroom home! Fully redone before 2021, this home combines modern updates with cozy charm. You'll enjoy the thoughtfully designed layout, including a flexible upstairs loft that can be used as a third bedroom, office, or creative space—ideal for work, play, or relaxation. The heart of the home is the gorgeous, updated eat-in kitchen. Featuring sleek granite countertops, high-end appliances, and a stunning backsplash. The full basement, with exterior access, is currently used as a gym—providing extra space for your hobbies, fitness routine, or storage needs. Step outside into the huge backyard, where you\'ll find plenty of room for outdoor activities, gardening, or simply enjoying the fresh air. The adorable chicken coop adds a unique touch and offers the potential for fresh eggs right in your own backyard. There's ample parking space for multiple vehicles, making this home both practical and convenient.