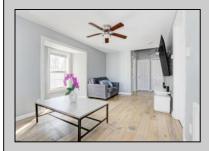

## COMMENTS

Welcome to this delightful 2-bedroom, 1-bathroom home! Fully redone before 2021, this home combines modern updates with cozy charm. You'll enjoy the thoughtfully designed layout, including a flexible upstairs loft that can be used as a third bedroom, office, or creative space—ideal for work, play, or relaxation. The heart of the home is the gorgeous, updated eat-in kitchen. Featuring sleek granite countertops, high-end appliances, and a stunning backsplash. The full basement, with exterior access, is currently used as a gym—providing extra space for your hobbies, fitness routine, or storage needs. Step outside into the huge backyard, where you\'ll find plenty of room for outdoor activities, gardening, or simply enjoying the fresh air. The adorable chicken coop adds a unique touch and offers the potential for fresh eggs right in your own backyard. There's ample parking space for multiple vehicles, making this home both practical and convenient.