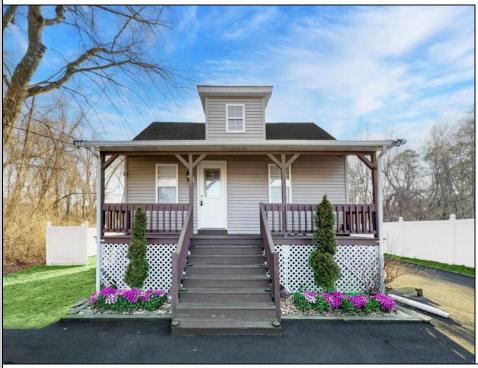

## 5841 White Horse Pike Mullica Township, NJ 08215

Asking \$310,000.00

## COMMENTS

Welcome to this delightful 2-bedroom, 1-bathroom home! Fully redone before 2021, this home combines modern updates with cozy charm. You'll enjoy the thoughtfully designed layout, including a flexible upstairs loft that can be used as a third bedroom, office, or creative space—ideal for work, play, or relaxation. The heart of the home is the gorgeous, updated eat-in kitchen. Featuring sleek granite countertops, high-end appliances, and a stunning backsplash. The full basement, with exterior access, is currently used as a gym—providing extra space for your hobbies, fitness routine, or storage needs. Step outside into the huge backyard, where you\'ll find plenty of room for outdoor activities, gardening, or simply enjoying the fresh air. The adorable chicken coop adds a unique touch and offers the potential for fresh eggs right in your own backyard. There's ample parking space for multiple vehicles, making this home both practical and convenient.