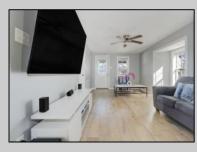

## COMMENTS

Welcome to this delightful 2-bedroom, 1-bathroom home! Fully redone before 2021, this home combines modern updates with cozy charm. You'll enjoy the thoughtfully designed layout, including a flexible upstairs loft that can be used as a third bedroom, office, or creative space—ideal for work, play, or relaxation. The heart of the home is the gorgeous, updated eat-in kitchen. Featuring sleek granite countertops, high-end appliances, and a stunning backsplash. The full basement, with exterior access, is currently used as a gym—providing extra space for your hobbies, fitness routine, or storage needs. Step outside into the huge backyard, where you\'ll find plenty of room for outdoor activities, gardening, or simply enjoying the fresh air. The adorable chicken coop adds a unique touch and offers the potential for fresh eggs right in your own backyard. There's ample parking space for multiple vehicles, making this home both practical and convenient.