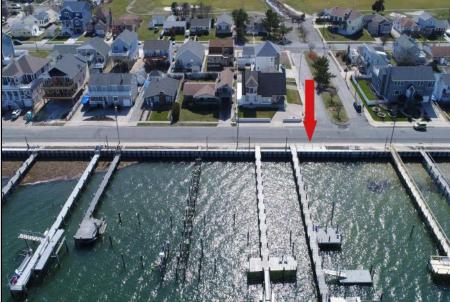

## **COMMENTS**

Never before opportunity to own your own private dock with multiple boat slips, step down fixed pier, floating dock with railed aluminum ramp, two motorized davits, custom aluminum kayak racks, dock box, EZ Dock raft, handicap/wheelchair accessible, lighting, water and electric...and just three short blocks to Brigantine's beautiful north-end beach. No need to own a bayfront home, or rent an expensive slip at a busy marina. Just cast off from your private dock, go fishing, kayaking, jet skiing, cruise to your favorite waterfront restaurant, or just kick back and sit on your dock of the bay .