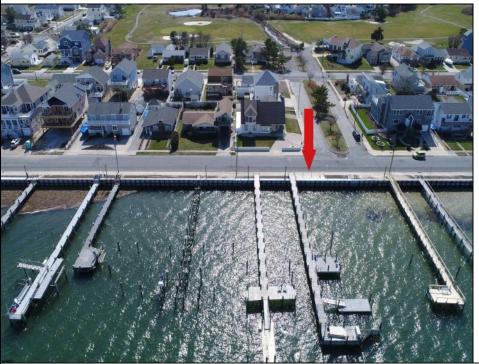

## **COMMENTS**

Never before opportunity to own your own private dock with multiple boat slips, step down fixed pier, floating dock with railed aluminum ramp, two motorized davits, custom aluminum kayak racks, dock box, EZ Dock raft, handicap/wheelchair accessible, lighting, water and electric...and just three short blocks to Brigantine's beautiful north-end beach. No need to own a bayfront home, or rent an expensive slip at a busy marina. Just cast off from your private dock, go fishing, kayaking, jet skiing, cruise to your favorite waterfront restaurant, or just kick back and sit on your dock of the bay .