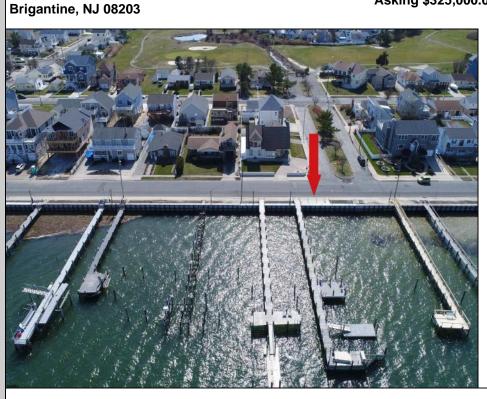

## COMMENTS

Never before opportunity to own your own private dock with multiple boat slips, step down fixed pier, floating dock with railed aluminum ramp, two motorized davits, custom aluminum kayak racks, dock box, EZ Dock raft, handicap/wheelchair accessible, lighting, water and electric...and just three short blocks to Brigantine's beautiful north-end beach. No need to own a bayfront home, or rent an expensive slip at a busy marina. Just cast off from your private dock, go fishing, kayaking, jet skiing, cruise to your favorite waterfront restaurant, or just kick back and sit on your dock of the bay.