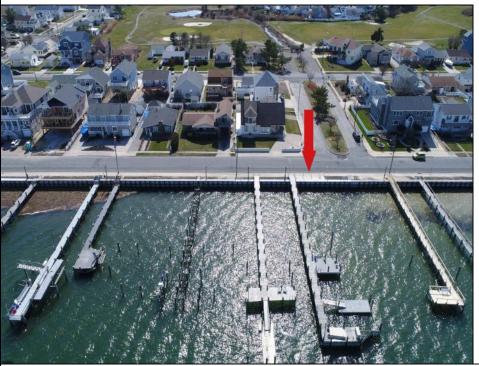

## **COMMENTS**

Never before opportunity to own your own private dock with multiple boat slips, step down fixed pier, floating dock with railed aluminum ramp, two motorized davits, custom aluminum kayak racks, dock box, EZ Dock raft, handicap/wheelchair accessible, lighting, water and electric...and just three short blocks to Brigantine's beautiful north-end beach. No need to own a bayfront home, or rent an expensive slip at a busy marina. Just cast off from your private dock, go fishing, kayaking, jet skiing, cruise to your favorite waterfront restaurant, or just kick back and sit on your dock of the bay .