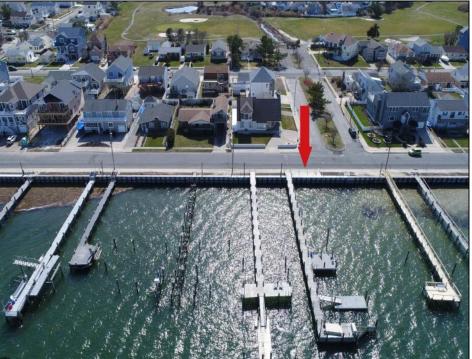

## **COMMENTS**

Never before opportunity to own your own private dock with multiple boat slips, step down fixed pier, floating dock with railed aluminum ramp, two motorized davits, custom aluminum kayak racks, dock box, EZ Dock raft, handicap/wheelchair accessible, lighting, water and electric...and just three short blocks to Brigantine's beautiful north-end beach. No need to own a bayfront home, or rent an expensive slip at a busy marina. Just cast off from your private dock, go fishing, kayaking, jet skiing, cruise to your favorite waterfront restaurant, or just kick back and sit on your dock of the bay .