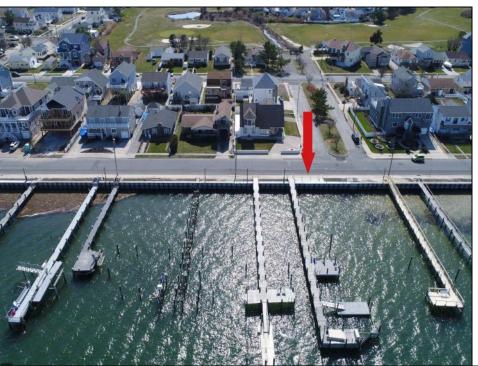

## **COMMENTS**

Never before opportunity to own your own private dock with multiple boat slips, step down fixed pier, floating dock with railed aluminum ramp, two motorized davits, custom aluminum kayak racks, dock box, EZ Dock raft, handicap/wheelchair accessible, lighting, water and electric...and just three short blocks to Brigantine's beautiful north-end beach. No need to own a bayfront home, or rent an expensive slip at a busy marina. Just cast off from your private dock, go fishing, kayaking, jet skiing, cruise to your favorite waterfront restaurant, or just kick back and sit on your dock of the bay .