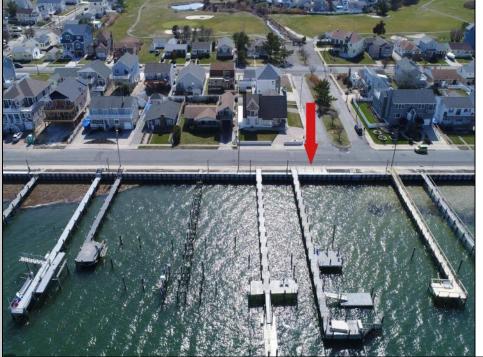

Berger Realty, Inc 1330 Bay Avenue Ocean City, NJ 08226 609-391-1330/609-391-1300

info@bergerrealty.com

25 12th Brigantine, NJ 08203

Asking \$325,000.00

Never before opportunity to own your own private dock with multiple boat slips, step down fixed pier, floating dock with railed aluminum ramp, two motorized davits, custom aluminum kayak racks, dock box, EZ Dock raft, handicap/wheelchair accessible, lighting, water and electric...and just three short blocks to Brigantine's beautiful north-end beach. No need to own a bayfront home, or rent an expensive slip at a busy marina. Just cast off from your private dock, go fishing, kayaking, jet skiing, cruise to your favorite waterfront restaurant, or just kick back and sit on your dock of the bay .