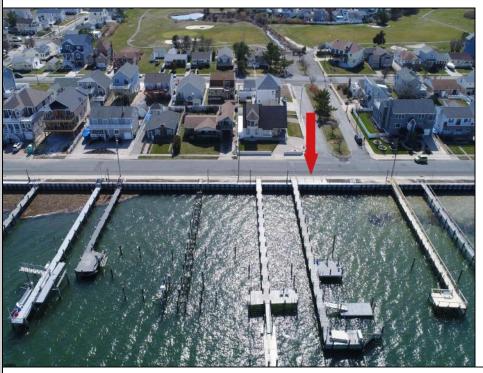

## **COMMENTS**

Never before opportunity to own your own private dock with multiple boat slips, step down fixed pier, floating dock with railed aluminum ramp, two motorized davits, custom aluminum kayak racks, dock box, EZ Dock raft, handicap/wheelchair accessible, lighting, water and electric...and just three short blocks to Brigantine's beautiful north-end beach. No need to own a bayfront home, or rent an expensive slip at a busy marina. Just cast off from your private dock, go fishing, kayaking, jet skiing, cruise to your favorite waterfront restaurant, or just kick back and sit on your dock of the bay .