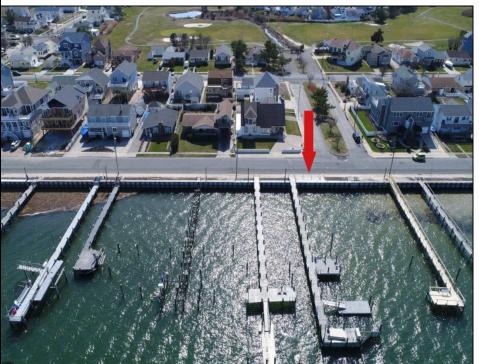

## **COMMENTS**

Never before opportunity to own your own private dock with multiple boat slips, step down fixed pier, floating dock with railed aluminum ramp, two motorized davits, custom aluminum kayak racks, dock box, EZ Dock raft, handicap/wheelchair accessible, lighting, water and electric...and just three short blocks to Brigantine's beautiful north-end beach. No need to own a bayfront home, or rent an expensive slip at a busy marina. Just cast off from your private dock, go fishing, kayaking, jet skiing, cruise to your favorite waterfront restaurant, or just kick back and sit on your dock of the bay .