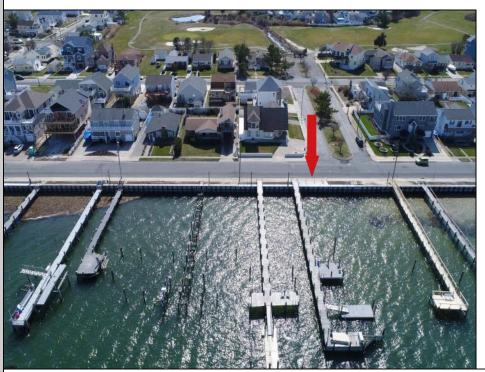

## **COMMENTS**

Never before opportunity to own your own private dock with multiple boat slips, step down fixed pier, floating dock with railed aluminum ramp, two motorized davits, custom aluminum kayak racks, dock box, EZ Dock raft, handicap/wheelchair accessible, lighting, water and electric...and just three short blocks to Brigantine's beautiful north-end beach. No need to own a bayfront home, or rent an expensive slip at a busy marina. Just cast off from your private dock, go fishing, kayaking, jet skiing, cruise to your favorite waterfront restaurant, or just kick back and sit on your dock of the bay .