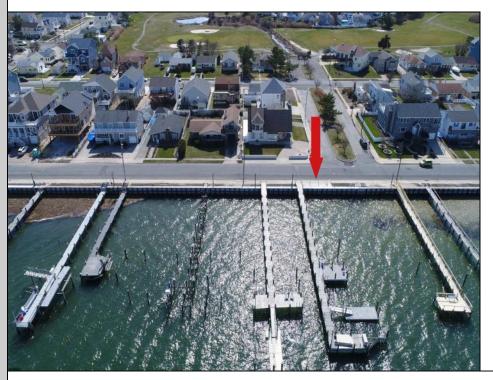

## **COMMENTS**

Never before opportunity to own your own private dock with multiple boat slips, step down fixed pier, floating dock with railed aluminum ramp, two motorized davits, custom aluminum kayak racks, dock box, EZ Dock raft, handicap/wheelchair accessible, lighting, water and electric...and just three short blocks to Brigantine's beautiful north-end beach. No need to own a bayfront home, or rent an expensive slip at a busy marina. Just cast off from your private dock, go fishing, kayaking, jet skiing, cruise to your favorite waterfront restaurant, or just kick back and sit on your dock of the bay .