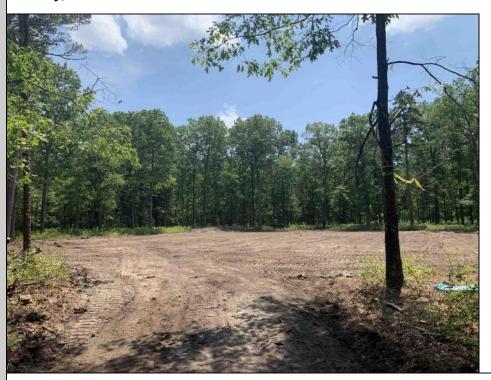

## **COMMENTS**

Escape to the serene beauty of this 5-acre property in the heart of Dorothy! With the driveway & one acre already cleared awaiting your vision, this exceptional lot offers endless possibilities for building your dream home. With its Pinelands approval, this lot has had soil boring conducted so you can rest assured that this property meets the highest environmental standards. Just 30 minutes to the pristine beaches of Ocean City, you\'ll enjoy the best of both worlds - peaceful private living and easy access to the shore. Imagine waking up each morning to an undisturbed woodland setting, surrounded by nature\'s beauty and serenity. Property is subject to a deed restriction limiting development to a maximum of a (1) one acre building site. Don\'t miss your chance to own a piece of paradise!