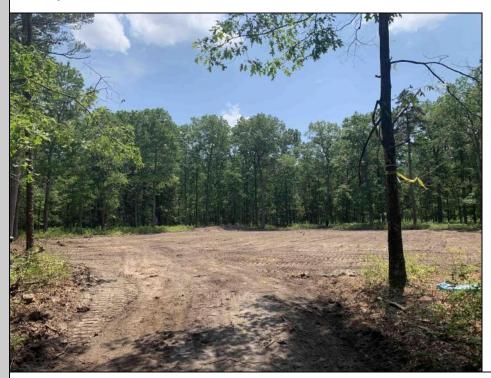

## **COMMENTS**

Escape to the serene beauty of this 5-acre property in the heart of Dorothy! With the driveway & one acre already cleared awaiting your vision, this exceptional lot offers endless possibilities for building your dream home. With its Pinelands approval, this lot has had soil boring conducted so you can rest assured that this property meets the highest environmental standards. Just 30 minutes to the pristine beaches of Ocean City, you'll enjoy the best of both worlds - peaceful private living and easy access to the shore. Imagine waking up each morning to an undisturbed woodland setting, surrounded by nature\'s beauty and serenity. Property is subject to a deed restriction limiting development to a maximum of a (1) one acre building site. Don\'t miss your chance to own a piece of paradise!