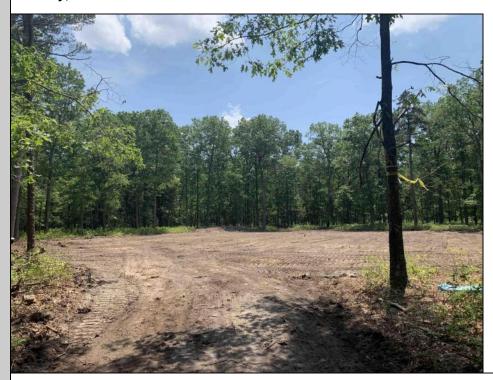

## **COMMENTS**

Escape to the serene beauty of this 5-acre property in the heart of Dorothy! With the driveway & one acre already cleared awaiting your vision, this exceptional lot offers endless possibilities for building your dream home. With its Pinelands approval, this lot has had soil boring conducted so you can rest assured that this property meets the highest environmental standards. Just 30 minutes to the pristine beaches of Ocean City, you'll enjoy the best of both worlds - peaceful private living and easy access to the shore. Imagine waking up each morning to an undisturbed woodland setting, surrounded by nature\'s beauty and serenity. Property is subject to a deed restriction limiting development to a maximum of a (1) one acre building site. Don\'t miss your chance to own a piece of paradise!