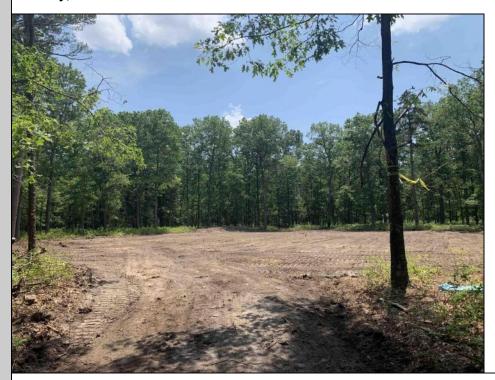

## **COMMENTS**

Escape to the serene beauty of this 5-acre property in the heart of Dorothy! With the driveway & one acre already cleared awaiting your vision, this exceptional lot offers endless possibilities for building your dream home. With its Pinelands approval, this lot has had soil boring conducted so you can rest assured that this property meets the highest environmental standards. Just 30 minutes to the pristine beaches of Ocean City, you'll enjoy the best of both worlds - peaceful private living and easy access to the shore. Imagine waking up each morning to an undisturbed woodland setting, surrounded by nature\'s beauty and serenity. Property is subject to a deed restriction limiting development to a maximum of a (1) one acre building site. Don\'t miss your chance to own a piece of paradise!