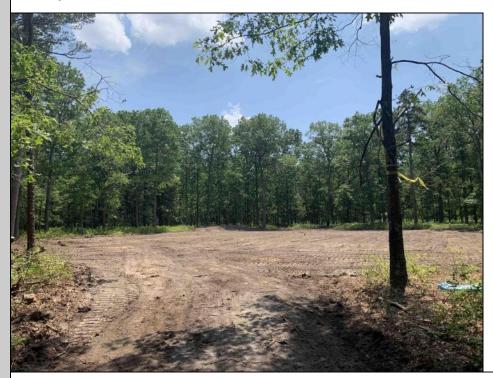

## **COMMENTS**

Escape to the serene beauty of this 5-acre property in the heart of Dorothy! With the driveway & one acre already cleared awaiting your vision, this exceptional lot offers endless possibilities for building your dream home. With its Pinelands approval, this lot has had soil boring conducted so you can rest assured that this property meets the highest environmental standards. Just 30 minutes to the pristine beaches of Ocean City, you\'ll enjoy the best of both worlds - peaceful private living and easy access to the shore. Imagine waking up each morning to an undisturbed woodland setting, surrounded by nature\'s beauty and serenity. Property is subject to a deed restriction limiting development to a maximum of a (1) one acre building site. Don\'t miss your chance to own a piece of paradise!