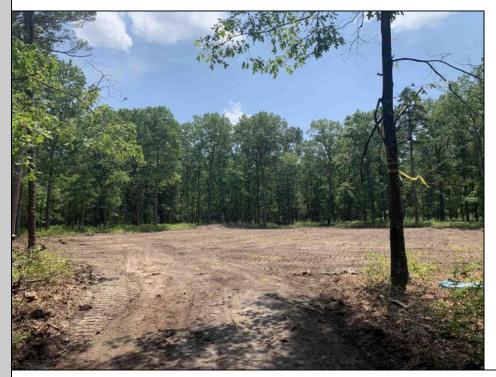

## COMMENTS

Escape to the serene beauty of this 5-acre property in the heart of Dorothy! With the driveway & one acre already cleared awaiting your vision, this exceptional lot offers endless possibilities for building your dream home. With its Pinelands approval, this lot has had soil boring conducted so you can rest assured that this property meets the highest environmental standards. Just 30 minutes to the pristine beaches of Ocean City, you\'ll enjoy the best of both worlds - peaceful private living and easy access to the shore. Imagine waking up each morning to an undisturbed woodland setting, surrounded by naturel's beauty and serenity. Property is subject to a deed restriction limiting development to a maximum of a (1) one acre building site. Don\'t miss your chance to own a piece of paradise!