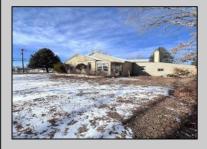

## **COMMENTS**

Discover the perfect space for your business located at 1520 North Black Horse Pike, Williamstown, NJ (formerly the home of the Williamstown Youth Fellowship Center). This property is situated on almost 1 acre of land on the highly traveled Black Horse Pike!! The first floor of this property offers a large banquet hall, a full service kitchen, 2 bathrooms, and lounge area. The upstairs boasts of an office area, two bedrooms with walk-in-closets and a walk-out balcony for outside views. The full basement has separate rooms and houses the heating system. This property was previously used as residential as well as a banquet hall. This property is easy to show. Call the listing agent today to set up an appointment or any questions!!