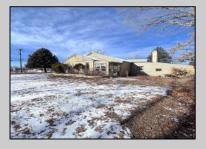

## **COMMENTS**

Discover the perfect space for your business located at 1520 North Black Horse Pike, Williamstown, NJ (formerly the home of the Williamstown Youth Fellowship Center). This property is situated on almost 1 acre of land on the highly traveled Black Horse Pike!! The first floor of this property offers a large banquet hall, a full service kitchen, 2 bathrooms, and lounge area. The upstairs boasts of an office area, two bedrooms with walk-in-closets and a walk-out balcony for outside views. The full basement has separate rooms and houses the heating system. This property was previously used as residential as well as a banquet hall. This property is easy to show. Call the listing agent today to set up an appointment or any questions!!