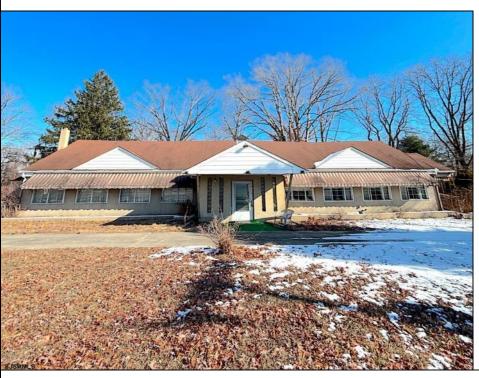

## **COMMENTS**

Discover the perfect space for your business located at 1520 North Black Horse Pike, Williamstown, NJ (formerly the home of the Williamstown Youth Fellowship Center). This property is situated on almost 1 acre of land on the highly traveled Black Horse Pike!! The first floor of this property offers a large banquet hall, a full service kitchen, 2 bathrooms, and lounge area. The upstairs boasts of an office area, two bedrooms with walk-in-closets and a walk-out balcony for outside views. The full basement has separate rooms and houses the heating system. This property was previously used as residential as well as a banquet hall. This property is easy to show. Call the listing agent today to set up an appointment or any questions!!