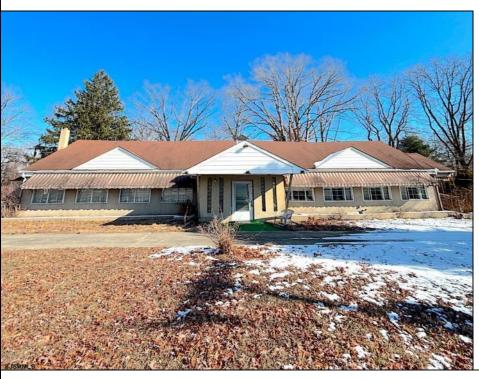

## **COMMENTS**

Discover the perfect space for your business located at 1520 North Black Horse Pike, Williamstown, NJ (formerly the home of the Williamstown Youth Fellowship Center). This property is situated on almost 1 acre of land on the highly traveled Black Horse Pike!! The first floor of this property offers a large banquet hall, a full service kitchen, 2 bathrooms, and lounge area. The upstairs boasts of an office area, two bedrooms with walk-in-closets and a walk-out balcony for outside views. The full basement has separate rooms and houses the heating system. This property was previously used as residential as well as a banquet hall. This property is easy to show. Call the listing agent today to set up an appointment or any questions!!