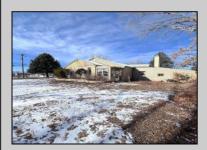

## **COMMENTS**

Discover the perfect space for your business located at 1520 North Black Horse Pike, Williamstown, NJ (formerly the home of the Williamstown Youth Fellowship Center). This property is situated on almost 1 acre of land on the highly traveled Black Horse Pike!! The first floor of this property offers a large banquet hall, a full service kitchen, 2 bathrooms, and lounge area. The upstairs boasts of an office area, two bedrooms with walk-in-closets and a walk-out balcony for outside views. The full basement has separate rooms and houses the heating system. This property was previously used as residential as well as a banquet hall. This property is easy to show. Call the listing agent today to set up an appointment or any questions!!