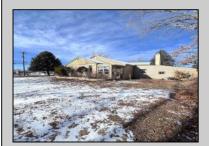

## **COMMENTS**

Discover the perfect space for your business located at 1520 North Black Horse Pike, Williamstown, NJ (formerly the home of the Williamstown Youth Fellowship Center). This property is situated on almost 1 acre of land on the highly traveled Black Horse Pike!! The first floor of this property offers a large banquet hall, a full service kitchen, 2 bathrooms, and lounge area. The upstairs boasts of an office area, two bedrooms with walk-in-closets and a walk-out balcony for outside views. The full basement has separate rooms and houses the heating system. This property was previously used as residential as well as a banquet hall. This property is easy to show. Call the listing agent today to set up an appointment or any questions!!