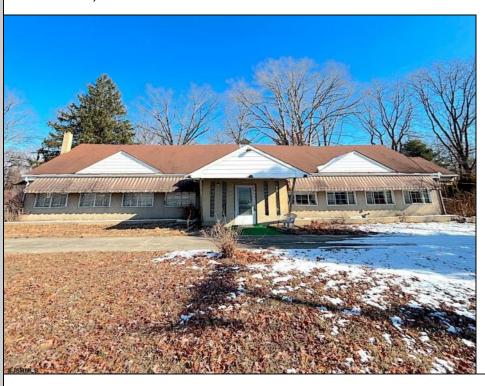

## **COMMENTS**

Discover the perfect space for your business located at 1520 North Black Horse Pike, Williamstown, NJ (formerly the home of the Williamstown Youth Fellowship Center). This property is situated on almost 1 acre of land on the highly traveled Black Horse Pike!! The first floor of this property offers a large banquet hall, a full service kitchen, 2 bathrooms, and lounge area. The upstairs boasts of an office area, two bedrooms with walk-in-closets and a walk-out balcony for outside views. The full basement has separate rooms and houses the heating system. This property was previously used as residential as well as a banquet hall. This property is easy to show. Call the listing agent today to set up an appointment or any questions!!