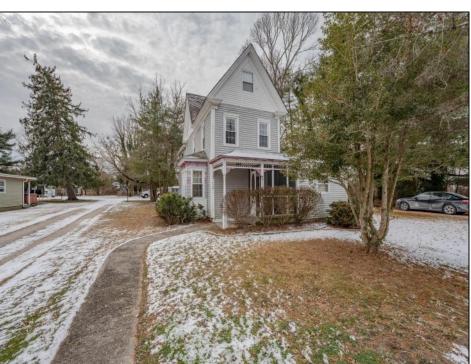

## **COMMENTS**

Nestled in the heart of Tuckahoe, this charming 2-story home exudes old-world character and modern potential. The property welcomes you with a U-shaped driveway that offers ample offstreet parking, along with a screened-in porch perfect for enjoying the outdoors year-round. A convenient carport located off the kitchen provides easy access, and multiple storage sheds offer plenty of room for tools and equipment. Natural gas has already been run to the side of the house, offering an excellent opportunity for future upgrades. Inside, the home features a spacious layout filled with warmth and charm. The main floor includes a cozy living room, a family room, and a large dining room with an open staircase leading to the second floor. The country kitchen is both functional and inviting, with doors opening to a wood deck-ideal for morning coffee or evening gatherings. A spa-like bathroom with a Jacuzzi tub is also located on the first floor. Upstairs, the expansive primary suite includes a walk-in closet, a dressing room, a dramatic tray ceiling, a propane fireplace, and double doors leading to a private deck. Two additional bedrooms and a hall bathroom complete the second floor. The large attic offers even more possibilities, with a fourth bedroom and a bonus room that could serve as a home office, playroom, or extra storage. Don't miss the opportunity to own this timeless home with endless potential. Schedule a showing today!