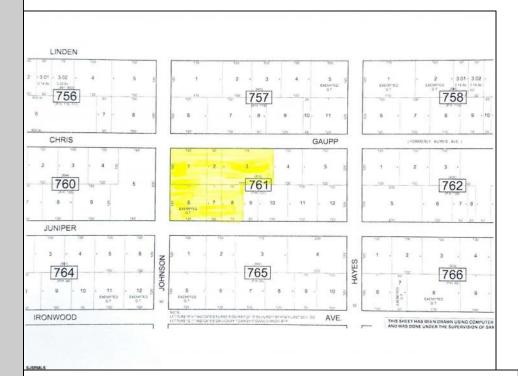

## COMMENTS

Lowest price buildable parcel on Chris Gaupp Rd, 350 feet of frontage, 1.7 acres of high and dry land with no wetlands or wetlands buffers, adjacent property was for sale if you need additional property, situated near Stockton College, Atlantic Regional Medical Centre and Bacharach Institute for Rehabilitation, Atlanticare. Excellent access to Rt 30, Garden State Parkway, Atlantic City Expressway, Atlantic City Airport and Aviation Park. See allowable uses below and setbacks in associated docs. Planned office facilities Additional uses. General sales and related service uses. Personal service and custom craft uses. Food product uses. Food and beverage service uses. Plants, animals and related uses. Transportation and related uses. Educational uses. Cultural, recreational and entertainment uses. Funeral homes.