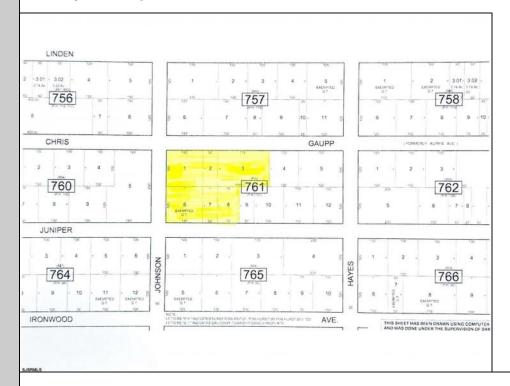

## **COMMENTS**

Lowest price buildable parcel on Chris Gaupp Rd, 350 feet of frontage, 1.7 acres of high and dry land with no wetlands or wetlands buffers, adjacent property was for sale if you need additional property, situated near Stockton College, Atlantic Regional Medical Centre and Bacharach Institute for Rehabilitation, Atlanticare. Excellent access to Rt 30, Garden State Parkway, Atlantic City Expressway, Atlantic City Airport and Aviation Park. See allowable uses below and setbacks in associated docs. Planned office facilities Additional uses. General sales and related service uses. Personal service and custom craft uses. Food product uses. Food and beverage service uses. Plants, animals and related uses. Financial uses. Office and professional uses. Business service uses. Medical and related uses. Transportation and related uses. Educational uses. Cultural, recreational and entertainment uses. Funeral homes.