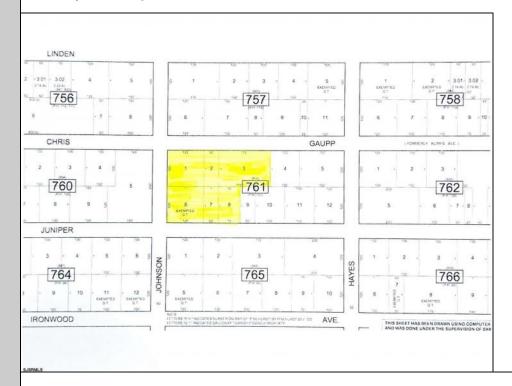

Berger Realty, Inc.
3160 Asbury Avenue
Ocean City, NJ 08226
1-877-237-4371 / 609-399-0076
info@bergerrealty.com

Chris Gaupp Galloway Township, NJ 08205

Asking \$499,000.00

## **COMMENTS**

Lowest price buildable parcel on Chris Gaupp Rd, 350 feet of frontage, 1.7 acres of high and dry land with no wetlands or wetlands buffers, adjacent property was for sale if you need additional property, situated near Stockton College, Atlantic Regional Medical Centre and Bacharach Institute for Rehabilitation, Atlanticare. Excellent access to Rt 30, Garden State Parkway, Atlantic City Expressway, Atlantic City Airport and Aviation Park. See allowable uses below and setbacks in associated docs. Planned office facilities Additional uses. General sales and related service uses. Personal service and custom craft uses. Food product uses. Food and beverage service uses. Plants, animals and related uses. Financial uses. Office and professional uses. Business service uses. Medical and related uses. Transportation and related uses. Educational uses. Cultural, recreational and entertainment uses. Funeral homes.