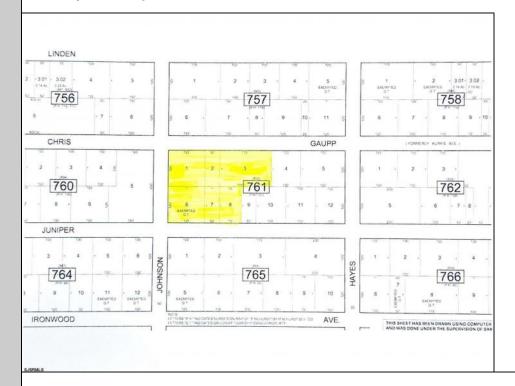

## **COMMENTS**

Lowest price buildable parcel on Chris Gaupp Rd, 350 feet of frontage, 1.7 acres of high and dry land with no wetlands or wetlands buffers, adjacent property was for sale if you need additional property, situated near Stockton College, Atlantic Regional Medical Centre and Bacharach Institute for Rehabilitation, Atlanticare. Excellent access to Rt 30, Garden State Parkway, Atlantic City Expressway, Atlantic City Airport and Aviation Park. See allowable uses below and setbacks in associated docs. Planned office facilities Additional uses. General sales and related service uses. Personal service and custom craft uses. Food product uses. Food and beverage service uses. Plants, animals and related uses. Financial uses. Office and professional uses. Business service uses. Medical and related uses. Transportation and related uses. Educational uses. Cultural, recreational and entertainment uses. Funeral homes.