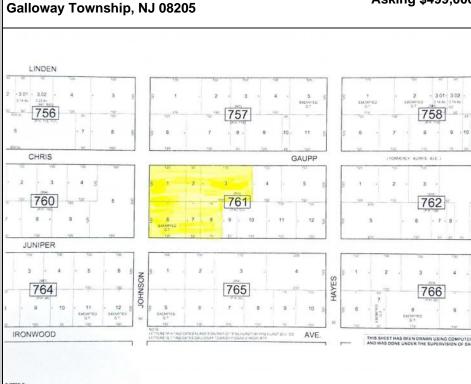

## COMMENTS

Lowest price buildable parcel on Chris Gaupp Rd, 350 feet of frontage, 1.7 acres of high and dry land with no wetlands or wetlands buffers, adjacent property was for sale if you need additional property, situated near Stockton College, Atlantic Regional Medical Centre and Bacharach Institute for Rehabilitation, Atlanticare. Excellent access to Rt 30, Garden State Parkway, Atlantic City Expressway, Atlantic City Airport and Aviation Park. See allowable uses below and setbacks in associated docs. Planned office facilities Additional uses. General sales and related service uses. Personal service and custom craft uses. Food product uses. Food and beverage service uses. Plants, animals and related uses. Transportation and related uses. Educational uses. Cultural, recreational and entertainment uses. Funeral homes.