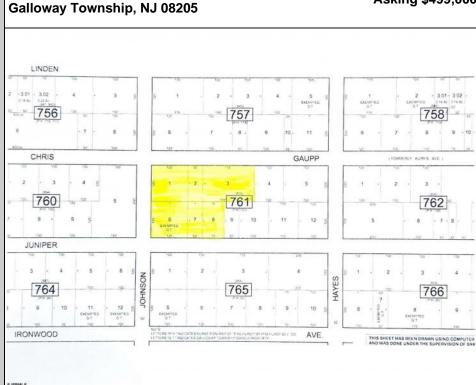

## COMMENTS

Lowest price buildable parcel on Chris Gaupp Rd, 350 feet of frontage, 1.7 acres of high and dry land with no wetlands or wetlands buffers, adjacent property was for sale if you need additional property, situated near Stockton College, Atlantic Regional Medical Centre and Bacharach Institute for Rehabilitation, Atlanticare. Excellent access to Rt 30, Garden State Parkway, Atlantic City Expressway, Atlantic City Airport and Aviation Park. See allowable uses below and setbacks in associated docs. Planned office facilities Additional uses. General sales and related service uses. Personal service and custom craft uses. Food product uses. Food and beverage service uses. Plants, animals and related uses. Transportation and related uses. Educational uses. Cultural, recreational and entertainment uses. Funeral homes.