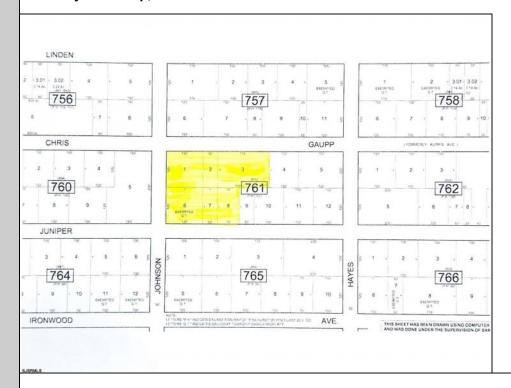

Berger Realty, Inc.
3160 Asbury Avenue
Ocean City, NJ 08226
1-877-237-4371 / 609-399-0076
info@bergerrealty.com

Chris Gaupp Galloway Township, NJ 08205

Asking \$499,000.00

## **COMMENTS**

Lowest price buildable parcel on Chris Gaupp Rd, 350 feet of frontage, 1.7 acres of high and dry land with no wetlands or wetlands buffers, adjacent property was for sale if you need additional property, situated near Stockton College, Atlantic Regional Medical Centre and Bacharach Institute for Rehabilitation, Atlanticare. Excellent access to Rt 30, Garden State Parkway, Atlantic City Expressway, Atlantic City Airport and Aviation Park. See allowable uses below and setbacks in associated docs. Planned office facilities Additional uses. General sales and related service uses. Personal service and custom craft uses. Food product uses. Food and beverage service uses. Plants, animals and related uses. Financial uses. Office and professional uses. Business service uses. Medical and related uses. Transportation and related uses. Educational uses. Cultural, recreational and entertainment uses. Funeral homes.