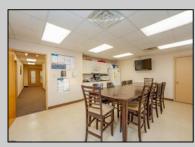

## COMMENTS

\*\*Exclusive Investment Opportunity\*\* The Rivas Realty Group is proud to present a prime, income-generating investment opportunity at \*\*1206 W. Sherman Ave, Building 2A, Vineland, NJ\*\*. This modern, well-maintained 2-story medical office building offers \*\*7,310+ sq. ft.\*\* of professional-grade office space, strategically designed to support medical tenants. Featuring \*\*11+ exam rooms, 12+ private doctor's offices\*\*, and \*\*two spacious waiting areas\*\*, the facility is built to accommodate healthcare professionals and their patients with efficiency and comfort. Additional on-site amenities include a \*\*staff cafeteria\*\* and a \*\*conference room\*\*, making this a highly functional space for long-term tenants. Constructed in 2008 and in \*\*excellent condition\*\*, the property is low-maintenance, providing an ideal turnkey solution for investors seeking stability and minimal oversight. The property is currently leased to \*\*IMG Vineland Surgical Associates\*\*, a reputable, long-term tenant that has occupied the building since 2018 and has a lease expiration of 4/30/25. The current \"gross\" lease structure has the tenant covering utilities while the landlord is responsible for insurance, taxes, condo fees, and maintenance. Key investment highlights include a \*\*current cap rate of 7.86%\*\* and a \*\*projected rent increase to fair market value of \$20-\$21 per sq. ft.\*\* under the \*\*NNN lease structure\*\*, enhancing future income potential. The property's \*\*prime location\*\* just \*\*0.5 miles from Inspira Vineland Hospital\*\* ensures high visibility and easy access for patients and staff alike, further elevating its attractiveness as a medical office investment. This property offers an \*\*attractive value proposition\*\* for investors seeking long-term, stable returns guaranteeing cash