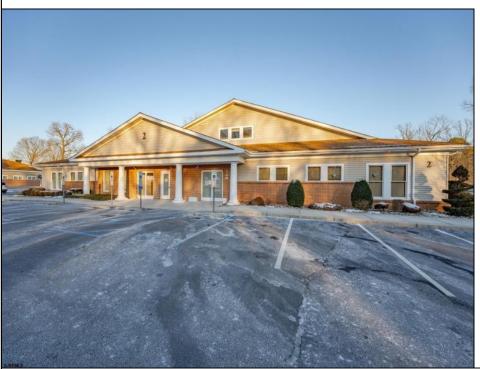

## 1206 Sherman Vineland, NJ 08360

Asking \$1,595,000.00

## COMMENTS

\*\*Exclusive Investment Opportunity\*\* The Rivas Realty Group is proud to present a prime, income-generating investment opportunity at \*\*1206 W. Sherman Ave, Building 2A, Vineland, NJ\*\*. This modern, well-maintained 2-story medical office building offers \*\*7,310+ sq. ft.\*\* of professional-grade office space, strategically designed to support medical tenants. Featuring \*\*11+ exam rooms, 12+ private doctor's offices\*\*, and \*\*two spacious waiting areas\*\*, the facility is built to accommodate healthcare professionals and their patients with efficiency and comfort. Additional on-site amenities include a \*\*staff cafeteria\*\* and a \*\*conference room\*\*, making this a highly functional space for long-term tenants. Constructed in 2008 and in \*\*excellent condition\*\*, the property is low-maintenance, providing an ideal turnkey solution for investors seeking stability and minimal oversight. The property is currently leased to \*\*IMG Vineland Surgical Associates\*\*, a reputable, long-term tenant that has occupied the building since 2018 and has a lease expiration of 4/30/25. The current \"gross\" lease structure has the tenant covering utilities while the landlord is responsible for insurance, taxes, condo fees, and maintenance. Key investment highlights include a \*\*current cap rate of 7.86%\*\* and a \*\*projected rent increase to fair market value of \$20-\$21 per sq. ft.\*\* under the \*\*NNN lease structure\*\*, enhancing future income potential. The property's \*\*prime location\*\* just \*\*0.5 miles from Inspira Vineland Hospital\*\* ensures high visibility and easy access for patients and staff alike, further elevating its attractiveness as a medical office investment. This property offers an \*\*attractive value proposition\*\* for investors seeking long-term, stable returns guaranteeing cash