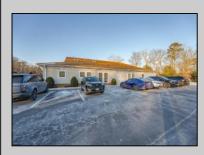

## COMMENTS

\*\*Exclusive Investment Opportunity\*\* The Rivas Realty Group is proud to present a prime, income-generating investment opportunity at \*\*1206 W. Sherman Ave, Building 2A, Vineland, NJ\*\*. This modern, well-maintained 2-story medical office building offers \*\*7,310+ sq. ft.\*\* of professional-grade office space, strategically designed to support medical tenants. Featuring \*\*11+ exam rooms, 12+ private doctor's offices\*\*, and \*\*two spacious waiting areas\*\*, the facility is built to accommodate healthcare professionals and their patients with efficiency and comfort. Additional on-site amenities include a \*\*staff cafeteria\*\* and a \*\*conference room\*\*, making this a highly functional space for long-term tenants. Constructed in 2008 and in \*\*excellent condition\*\*, the property is low-maintenance, providing an ideal turnkey solution for investors seeking stability and minimal oversight. The property is currently leased to \*\*IMG Vineland Surgical Associates\*\*, a reputable, long-term tenant that has occupied the building since 2018 and has a lease expiration of 4/30/25. The current \"gross\" lease structure has the tenant covering utilities while the landlord is responsible for insurance, taxes, condo fees, and maintenance. Key investment highlights include a \*\*current cap rate of 7.86%\*\* and a \*\*projected rent increase to fair market value of \$20-\$21 per sq. ft.\*\* under the \*\*NNN lease structure\*\*, enhancing future income potential. The property's \*\*prime location\*\* just \*\*0.5 miles from Inspira Vineland Hospital\*\* ensures high visibility and easy access for patients and staff alike, further elevating its attractiveness as a medical office investment. This property offers an \*\*attractive value proposition\*\* for investors seeking long-term, stable returns guaranteeing cash