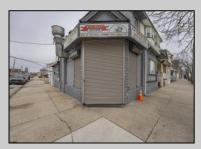

## **COMMENTS**

\*\*ATTENTION INVESTORS\*\* Located at the Jersey Shore, in a prime area of Atlantic City we have a \*\*FULLY RENOVATED\*\* \*\*FULLY OCCUPIED\*\* mixed-use commercial property offering an excellent \*\*TURNKEY\*\* investment opportunity. The building features (4) well-maintained units, including (3) residential apartments and (1) leased commercial space on the first floor. Recent updates include a \*\*BRAND NEW ROOF\*\* and extensive renovations to \*\*ALL MAJOR SYSTEMS\*\* within the past two years, minimizing future maintenance costs. \*\*APARTMENT 1\*\* consists of 1-bedroom (plus a den) and 1-bath on the first floor, rented for \$1,200/month on a month-to-month lease. \*\*APARTMENT 2\*\* is a 2-bedroom, 1-bath on the second floor, rented for \$1,450/month on a yearly lease due for renewal October 2025. \*\*APARTMENT 3\*\* is a 2-bedroom, 1-bath on the third floor, rented for \$1,400/month on a yearly lease that was just renewed February 2025. The \*\*COMMERCIAL SPACE\*\* is leased to a 24/7 take-out restaurant for \$2,100/month on a 5-year lease (exp. April 2029), with a guaranteed 5% rent increase per year! With a \*\*TOTAL GROSS INCOME OF \$73,800\*\* and a \*\*NET OPERATING INCOME (NOI) OF \$62,338\*\*, this property presents a solid \*\*9.97% CAP RATE\*\* at the current asking price. The building's operating expenses include taxes of \$4,902/year, insurance at approximately \$5,000/year, and sewer/water costs shared equally with the commercial tenant, totaling around \$1,200/year for the owner. Additionally, electric and gas are separately metered for each unit, with tenants also responsible for heat and hot water. The property is strategically located in a high-traffic area of Atlantic City, just minutes from the iconic Atlantic City Boardwalk,