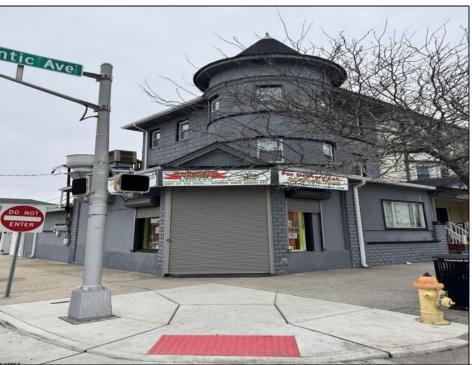

Berger Realty, Inc. 3160 Asbury Avenue Ocean City, NJ 08226 1-877-237-4371 / 609-399-0076 info@bergerrealty.com

325 Atlantic Atlantic City, NJ 08401

Asking \$599,000.00

## **COMMENTS**

\*\*ATTENTION INVESTORS\*\* Located at the Jersey Shore, in a prime area of Atlantic City we have a \*\*FULLY RENOVATED\*\* \*\*FULLY OCCUPIED\*\* mixed-use commercial property offering an excellent \*\*TURNKEY\*\* investment opportunity. The building features (4) well-maintained units, including (3) residential apartments and (1) leased commercial space on the first floor. Recent updates include a \*\*BRAND NEW ROOF\*\* and extensive renovations to \*\*ALL MAJOR SYSTEMS\*\* within the past two years, minimizing future maintenance costs. \*\*APARTMENT 1\*\* consists of 1-bedroom (plus a den) and 1-bath on the first floor, rented for \$1,200/month on a month-to-month lease. \*\*APARTMENT 2\*\* is a 2-bedroom, 1-bath on the second floor, rented for \$1,450/month on a yearly lease due for renewal October 2025. \*\*APARTMENT 3\*\* is a 2-bedroom, 1-bath on the third floor, rented for \$1,400/month on a yearly lease that was just renewed February 2025. The \*\*COMMERCIAL SPACE\*\* is leased to a 24/7 take-out restaurant for \$2,100/month on a 5-year lease (exp. April 2029), with a guaranteed 5% rent increase per year! With a \*\*TOTAL GROSS INCOME OF \$73,800\*\* and a \*\*NET OPERATING INCOME (NOI) OF \$62,338\*\*, this property presents a solid \*\*9.97% CAP RATE\*\* at the current asking price. The building's operating expenses include taxes of \$4,902/year, insurance at approximately \$5,000/year, and sewer/water costs shared equally with the commercial tenant, totaling around \$1,200/year for the owner. Additionally, electric and gas are separately metered for each unit, with tenants also responsible for heat and hot water. The property is strategically located in a high-traffic area of Atlantic City, just minutes from the iconic Atlantic City Boardwalk,