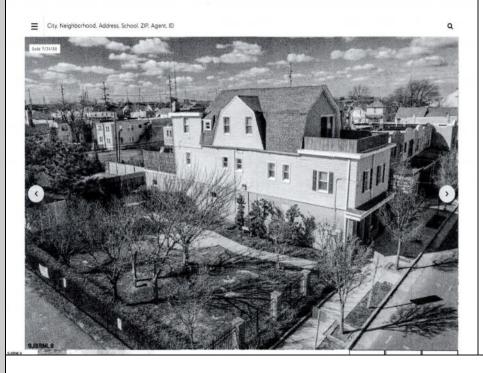

## **COMMENTS**

This mixed-use building features an immaculate 3 story, 2 1/2 bath apartment and a 1st floor office. The apartment is in pristine condition and is accented with beautiful hardwood floors, recessed lighting, crown molding, and stack stone treatment. As you enter the home you will find 2 sizable guest bedrooms a full bath and open dining area. The dining area flows right into the impeccable eat in chefs kitchen with granite counter tops and ample counter space a Viking stove/oven with professional hood and wet bar. Off the kitchen is a spacious living room, 1/2 bath and sliding doors out to the 1st deck. The private deck is a perfect place for entertaining and enjoying sky views. The 3rd floor features and expansive master bedroom with a huge deck plus 2 bedrooms, custom walk in closet, spacious bathroom and walk in shower with rain shower head and laundry room. First floor office has a two 1/2 baths, employee kitchen and 2 offices. Exterior highlights include professional landscaped court yard and garden. This unique property is a must see. Just a few blocks from Tanger Outlets and all the action of Atlantic City. Beautiful beaches, boardwalk and casinos. All kinds of possibilities with this one of a kind property. Huge potential for rental income. Truly is one of the nicest properties in Atlantic City. Property also comes with an addition lot to right plus 2 other lots to left for 4 building lots.